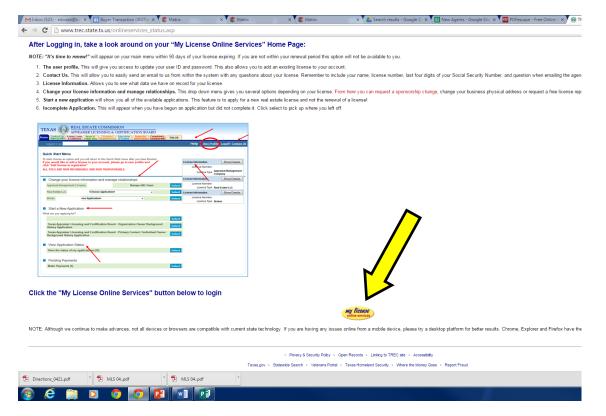

## Go to <a href="https://www.trec.state.tx.us/">https://www.trec.state.tx.us/</a> and click on My License

## Services

| M Inbox (522) - edward@tul 🗙                                                                     | x 👔 Buyer Transaction (JBGTri x 🌾 Matrix x 📚 Matrix x V 🏩 Matrix x V 👔 New Agents - Google S 🖈 💘 PDFesc                                                                                                                                                                                                                                                                                                                                                                                                                                                                                                                                                                                                                                                                                                                                                                                                                                                                                                                                                                                                                                                                                                                                                                                                                                                                                                                                                                                                                                                                                                                                                                                                                                                                                                                                                                                                                                                                                                                                                                                                                     | ape - Free Online 🛙 🗙 🎯 TRE | C - Home |
|--------------------------------------------------------------------------------------------------|-----------------------------------------------------------------------------------------------------------------------------------------------------------------------------------------------------------------------------------------------------------------------------------------------------------------------------------------------------------------------------------------------------------------------------------------------------------------------------------------------------------------------------------------------------------------------------------------------------------------------------------------------------------------------------------------------------------------------------------------------------------------------------------------------------------------------------------------------------------------------------------------------------------------------------------------------------------------------------------------------------------------------------------------------------------------------------------------------------------------------------------------------------------------------------------------------------------------------------------------------------------------------------------------------------------------------------------------------------------------------------------------------------------------------------------------------------------------------------------------------------------------------------------------------------------------------------------------------------------------------------------------------------------------------------------------------------------------------------------------------------------------------------------------------------------------------------------------------------------------------------------------------------------------------------------------------------------------------------------------------------------------------------------------------------------------------------------------------------------------------------|-----------------------------|----------|
| ← → C 🔒 https://ww                                                                               | www.trec.state.tx.us                                                                                                                                                                                                                                                                                                                                                                                                                                                                                                                                                                                                                                                                                                                                                                                                                                                                                                                                                                                                                                                                                                                                                                                                                                                                                                                                                                                                                                                                                                                                                                                                                                                                                                                                                                                                                                                                                                                                                                                                                                                                                                        |                             |          |
|                                                                                                  | KAS REAL ESTATE COMMISSION       In the services         Citing consumers through programs of chucation, licensing and industry regulation       Integration         News 8       Licenses:       Education, licensing and industry regulation         News 8       Licenses:       Education, licensing and industry regulation         News 8       Licenses:       Education, licensing and industry regulation         Service Public Data       Escanses       Inspector Complaints, Complaints, Consumer too                                                                                                                                                                                                                                                                                                                                                                                                                                                                                                                                                                                                                                                                                                                                                                                                                                                                                                                                                                                                                                                                                                                                                                                                                                                                                                                                                                                                                                                                                                                                                                                                          |                             |          |
|                                                                                                  | for forms, rules, info  Sales / Broker Inspector E.R.W.  Search Web Site  Lit # or Lastname, Firstname, Fir | Quick Links                 | • 6      |
| HOME Area<br>TREC Home Page                                                                      | Welcome to the TREC Home Page                                                                                                                                                                                                                                                                                                                                                                                                                                                                                                                                                                                                                                                                                                                                                                                                                                                                                                                                                                                                                                                                                                                                                                                                                                                                                                                                                                                                                                                                                                                                                                                                                                                                                                                                                                                                                                                                                                                                                                                                                                                                                               |                             |          |
| License Holder Info Search     Meetings & Agenda     TRECAdvisor Newsletter     "What's New"     | I want to                                                                                                                                                                                                                                                                                                                                                                                                                                                                                                                                                                                                                                                                                                                                                                                                                                                                                                                                                                                                                                                                                                                                                                                                                                                                                                                                                                                                                                                                                                                                                                                                                                                                                                                                                                                                                                                                                                                                                                                                                                                                                                                   |                             |          |
| FAQs     Email Notification List     TALCB Website                                               | Become a licensed real estate <u>sales agent</u> , <u>broker</u> or <u>real estate inspector</u> <u>Renew my existing</u> sales agent, broker or inspector license.                                                                                                                                                                                                                                                                                                                                                                                                                                                                                                                                                                                                                                                                                                                                                                                                                                                                                                                                                                                                                                                                                                                                                                                                                                                                                                                                                                                                                                                                                                                                                                                                                                                                                                                                                                                                                                                                                                                                                         |                             |          |
| Other Related Web Sites     Mission & Philosophy     Compact with Texans     Social Media Policy | Read about Ingerprint requirements and get your <u>FAST Fingerprint Pass</u> <u>Request Inactive Status</u> for broker or real estate sales agent license      See My Renewal Fees (and all other fees)                                                                                                                                                                                                                                                                                                                                                                                                                                                                                                                                                                                                                                                                                                                                                                                                                                                                                                                                                                                                                                                                                                                                                                                                                                                                                                                                                                                                                                                                                                                                                                                                                                                                                                                                                                                                                                                                                                                     |                             |          |
| Eink Your Site to TREC     Employment at TREC     Site Map                                       | Verify my contact information with TREC.     See my CE or SAE history.                                                                                                                                                                                                                                                                                                                                                                                                                                                                                                                                                                                                                                                                                                                                                                                                                                                                                                                                                                                                                                                                                                                                                                                                                                                                                                                                                                                                                                                                                                                                                                                                                                                                                                                                                                                                                                                                                                                                                                                                                                                      |                             |          |
| KEY To Symbols<br>= Page is in area<br>(folder tab) of this color                                | Note: Click on the "My License Online Services" tab (yellow oval button above) to submit an application, renew a license or use the Relationship Management Tool (RMT).                                                                                                                                                                                                                                                                                                                                                                                                                                                                                                                                                                                                                                                                                                                                                                                                                                                                                                                                                                                                                                                                                                                                                                                                                                                                                                                                                                                                                                                                                                                                                                                                                                                                                                                                                                                                                                                                                                                                                     |                             |          |
| 1 = Adobe PDF file format<br>2 = Web site external to TREC                                       | Hot Topics                                                                                                                                                                                                                                                                                                                                                                                                                                                                                                                                                                                                                                                                                                                                                                                                                                                                                                                                                                                                                                                                                                                                                                                                                                                                                                                                                                                                                                                                                                                                                                                                                                                                                                                                                                                                                                                                                                                                                                                                                                                                                                                  |                             |          |
|                                                                                                  | Texas Appraisers & Appraisal Management Company Survey Results Published <u>read more</u> TALCB Appoints New PIC and Mentors <u>read more</u> Updated Broker Responsibility Requirements <u>read more</u> Was Inspector Committee Members Announced <u>read more</u> New Inspector Committee Members Announced <u>read more</u> Find more news items on the <u>What's New page</u>                                                                                                                                                                                                                                                                                                                                                                                                                                                                                                                                                                                                                                                                                                                                                                                                                                                                                                                                                                                                                                                                                                                                                                                                                                                                                                                                                                                                                                                                                                                                                                                                                                                                                                                                          |                             |          |
|                                                                                                  | FAQs                                                                                                                                                                                                                                                                                                                                                                                                                                                                                                                                                                                                                                                                                                                                                                                                                                                                                                                                                                                                                                                                                                                                                                                                                                                                                                                                                                                                                                                                                                                                                                                                                                                                                                                                                                                                                                                                                                                                                                                                                                                                                                                        |                             |          |
|                                                                                                  | If you do not see an answer to your question here, check the more detailed 🕮 Education and Licensing FAQs before you send an email message to information@trec.texas.gov or call (512) 936-3000.                                                                                                                                                                                                                                                                                                                                                                                                                                                                                                                                                                                                                                                                                                                                                                                                                                                                                                                                                                                                                                                                                                                                                                                                                                                                                                                                                                                                                                                                                                                                                                                                                                                                                                                                                                                                                                                                                                                            |                             |          |